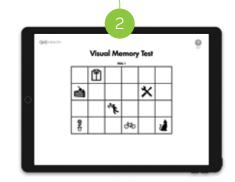

Visual Memory Test
Remember pictures and their
location within a grid

Takes less than 15 minutes and most people find it easy to use.<sup>3</sup>