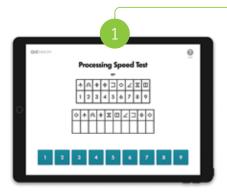

## What is the Qr8 Cognition Suite™?

A screening tool to detect early signs of cognitive decline beyond normal aging<sup>2</sup>

A simple, user-friendly app containing two cognitive assessments:

Processing Speed Test
Match numbers to symbols